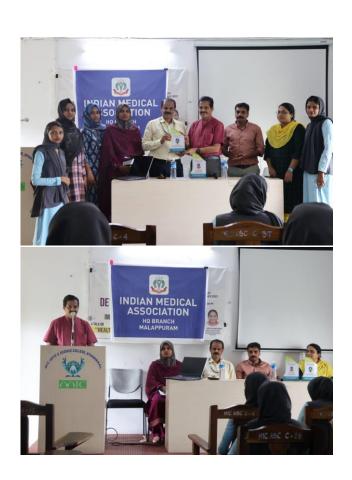

## A STUDY CLASS ON HEALTH AND MENSTRUAL HYGIENE

MIC College women cell and Malappuram IMA branch jointly organized 'Health and Menstrual Hygiene' study class. IMA Palliative State Chairman Dr. KA Parit inaugurated. Principal Dr. M Usman presided. Gynaecologist from PMSA Sahakarana Hospital Dr. Shruti Sridhar took the class. NSS Program Officer Faisal Shabab, WDC Coordinator A. Wafa, Najmathulhuda. N.E, College Union Vice Chairperson Nazreena were felicitated the session.