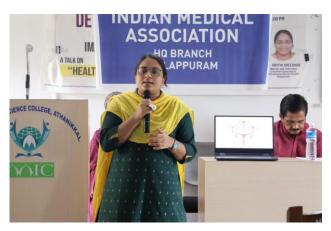

## A STUDY CLASS ON HEALTH AND MENSTRUAL HYGIENE

MIC College women cell and Malappuram IMA branch jointly organized 'Health and Menstrual Hygiene' study class. IMA Palliative State Chairman Dr. KA Parit inaugurated. Principal Dr. M Usman presided. Gynaecologist from PMSA Sahakarana Hospital Dr. Shruti Sridhar took the class. NSS Program Officer Faisal Shabab, WDC Coordinator A. Wafa, Najmathulhuda. N.E, College Union Vice Chairperson Nazreena were felicitated the session.