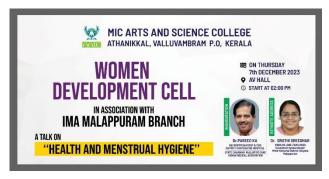

## A STUDY CLASS ON HEALTH AND MENSTRUAL HYGIENE

MIC College women cell and Malappuram IMA branch jointly organized 'Health and Menstrual Hygiene' study class. IMA Palliative State Chairman Dr. KA Parit inaugurated. Principal Dr. M Usman presided. Gynaecologist from PMSA Sahakarana Hospital Dr. Shruti Sridhar took the class. NSS Program Officer Faisal Shabab, WDC Coordinator A. Wafa, Najmathulhuda. N.E, College Union Vice Chairperson Nazreena were felicitated the session.

### ആരോഗ്വ പഠന ക്ലാസ്

പൂക്കോട്ടൂർ: അത്താണിക്കൽ എം.ഐ.സി കോളജിലെ വു മൺ സെല്ലും മലപ്പുറം ഐ.എം.എ ബ്രാഞ്ചും സംയുക്തമാ യി സംഘടിപ്പിച്ച് 'ഫെൽത്ത് ആന്റ് മാൻസ്ട്രൂൽ ഹൈജീൻ' പഠന ക്ലാസ് ഐ.എം.എ പാലിയേറ്റിവ് സംസ്ഥാന ചെയർ മാൻ ഡോ. കെ.എ പരിത് ഉദ്ഘാടനം ചെയ്തു. പ്രിൻസിപ്പൽ ഡോ. എം ഉസ്മാൻ അധ്യക്ഷനായി പിഎംഎസ്.എ സഹകര ണ ആശുപത്രിയിലെ ഗൈറക്കോളജിസ്റ്റ് ഡോ. ശ്രൂതി ശ്രീധർ ക്ലാസെടുത്തു.എൻഎസ്എസ് പ്രോഗാം ഓഫിസർ ഫൈസൽ ശബാബ്, ഡബ്ലിയൂഡി.സി കോഓർഡിനേറ്റർ എ. വഫ, നജ്മ ഹുദ, കോളജ് യൂണിയൻ വൈസ് ചെയർപേഴ്സൺ നസ്റിന,