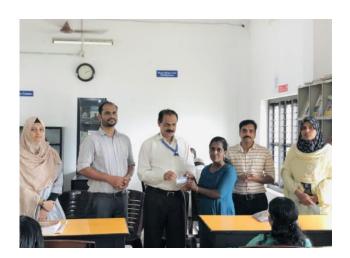

# ASSOCIATE MEMBERSHIP LAUNCHING PROGRAMME.

WDC and college library launched a associate membership program for Home makers around the college. Mrs. Wafa. A(WDC Coordinator) welcomed the gathering and the

function is presided Overby Mrs. The Ismath.(Librarian). program was inaugurated by Dr. Musman (College principal) by distributing the associate membership card. The felicitation speech were delivered by Abdul Rasheed P( vice principal) and Faisal Shabab coordinator). Finally the program concluded by Mrs. Najmathul Huda(Assistant Coordinator WDC) with vote of thanks.