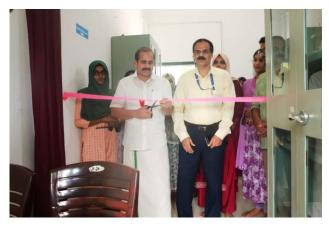

#### **COUNSELLING CELL INAUGURATION | 06-07-2023**

WDC and psychology department started a counselling cell in a college for girls in the college. The programme was inaugurated by the TV. Ibrahim MLA ,and the programme was presided by the college principal Dr M. Usman The psychology faculty of college Ms. Ranjisha was selected as Psychologist of the cell.