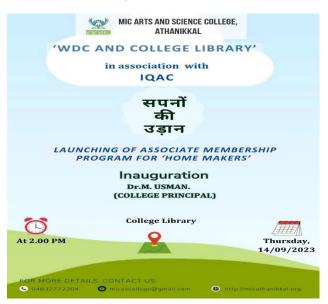

# ASSOCIATE MEMBERSHIP LAUNCHING PROGRAMME.

WDC and college library launched a associate membership program for Home makers around the college. Mrs. Wafa. A(WDC Coordinator) welcomed the gathering and the

function is presided Overby Mrs. The Ismath.(Librarian). program was inaugurated by Dr. Musman (College principal) by distributing the associate membership card. The felicitation speech were delivered by Abdul Rasheed P( vice principal) and Faisal Shabab coordinator). Finally the program concluded by Mrs. Najmathul Huda(Assistant Coordinator WDC) with vote of thanks.