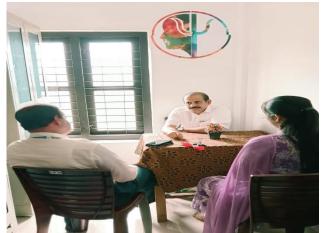

## A STUDY CLASS ON HEALTH AND MENSTRUAL HYGIENE

MIC College women cell and Malappuram IMA branch jointly organized 'Health and Menstrual Hygiene' study class. IMA Palliative State Chairman Dr. KA Parit inaugurated. Principal Dr. M Usman presided. Gynaecologist from PMSA Sahakarana Hospital Dr. Shruti Sridhar took the class. NSS Program Officer Faisal Shabab, WDC Coordinator A. Wafa, Najmathulhuda. N.E, College Union Vice Chairperson Nazreena were felicitated the session.

### ആരോഗ്വ പഠന ക്ലാസ്

പൂക്കോട്ടൂർ: അത്താണിക്കൽ എം.ഐ.സി കോളജിലെ വു മൺ സെല്ലും മലപ്പുറം ഐ.എം.എ ബ്രാഞ്ചും സംയുക്തമാ യി സംഘടിപ്പിച്ച് 'ഫെൽത്ത് ആന്റ് മാൻസ്ട്രൂൽ ഹൈജീൻ' പഠന ക്ലാസ് ഐ.എം.എ പാലിയേറ്റിവ് സംസ്ഥാന ചെയർ മാൻ ഡോ. കെ.എ പരിത് ഉദ്ഘാടനം ചെയ്തു. പ്രിൻസിപ്പൽ ഡോ. എം ഉസ്മാൻ അധ്യക്ഷനായി പിഎംഎസ്.എ സഹകര ണ ആശുപത്രിയിലെ ഗൈറക്കോളജിസ്റ്റ് ഡോ. ശ്രൂതി ശ്രീധർ ക്ലാസെടുത്തു.എൻഎസ്എസ് പ്രോഗാം ഓഫിസർ ഫൈസൽ ശബാബ്, ഡബ്ലിയൂഡി.സി കോഓർഡിനേറ്റർ എ. വഫ, നജ്മ ഹുദ, കോളജ് യൂണിയൻ വൈസ് ചെയർപേഴ്സൺ നസ്റിന,