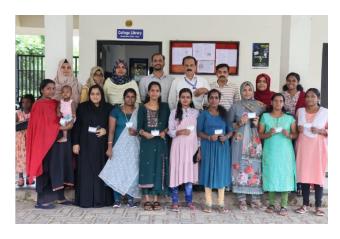

# ASSOCIATE MEMBERSHIP LAUNCHING PROGRAMME.

WDC and college library launched a associate membership program for Home makers around the college. Mrs. Wafa. A(WDC Coordinator) welcomed the gathering and the

function is presided Overby Mrs. The Ismath.(Librarian). program was inaugurated by Dr. Musman (College principal) by distributing the associate membership card. The felicitation speech were delivered by Abdul Rasheed P( vice principal) and Faisal Shabab coordinator). Finally the program concluded by Mrs. Najmathul Huda(Assistant Coordinator WDC) with vote of thanks.